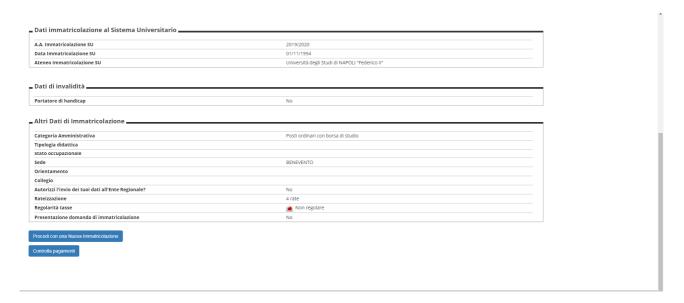

a ricevere dall'INPS tutte le informazioni contenute nell'attestazione ISEE: Si

Data presentazione: 08/11/2019

ISEE: Non presente

Visualizza i dati dell'autocertificazione



# Insert the photo



Check the correctness of the tickets entered. Those who have obtained the admission ticket in October 2019 and who have participated in the "with reserve" competition must indicate the date and the degree mark.



## Check the registration details and proceed

## Confirm the choices made



Insert the required attachments: identification document, enrollment application and income statement (the formats are attached to the registration notice)





Check the correctness of the data and proceed with the payment of the regional tax and virtual stamp by clicking on the "check payments" button.



Select the installment (invoice) and proceed with the payment. In case of online payment, click on the "pay with PagoPA" button, otherwise print the bill and go to a payment center





## Servizi online

MEN

**#** » Elenco Tasse » **Tasse** 

# Dettaglio Fattura

UNIVERSITÀ DEGLI STUDI

DEL SANNIO Benevento

Fattura 681285

| Importo  | 176,00 €                |  |
|----------|-------------------------|--|
| Modalità | PAGAMENTO MEDIANTE NODO |  |



Verrá richiesto di scegliere il Prestatore di Servizi di Pagamento (es. una banca o un altro istituto di pagamento) e relativo servizio da questo offerto (es. addebito in conto corrente, carta di credito, bollettino postale elettronico), per poi effettuare la transazione tramite il "Nodo Del Pagamenti - SPC" gestito dall'Agenzia per l'Ital