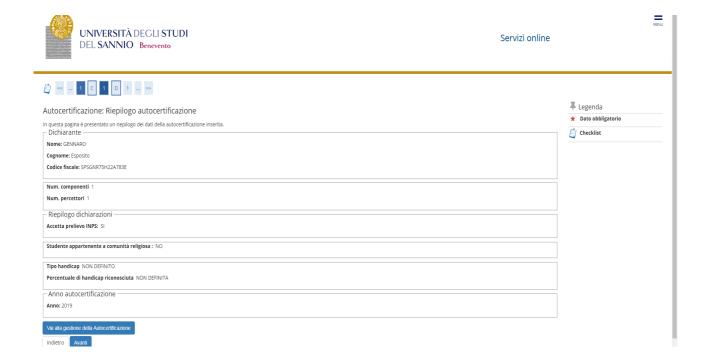

#### Conferma Autocertificazione

In questa pagina visualizzi il riepilogo dei dati finora inseriti e li confermi in via definitiva.

Attenzione: autocertificazione in bozza

Verifica la correttezza delle informazioni e procedi alla conferma (cliccando su "Presenta Autocertificazione") per trasmettere i dati.

Verrà interrogata la banca dati INPS per acquisire l'ISEE. Qualora non sia rilevata nessuna attestazione valida in data odierna, verrà rieseguita la richiesta nei giorni futuri.

Riepilogo dei dati

Dichiarante: Esposito GENNARO Redditi