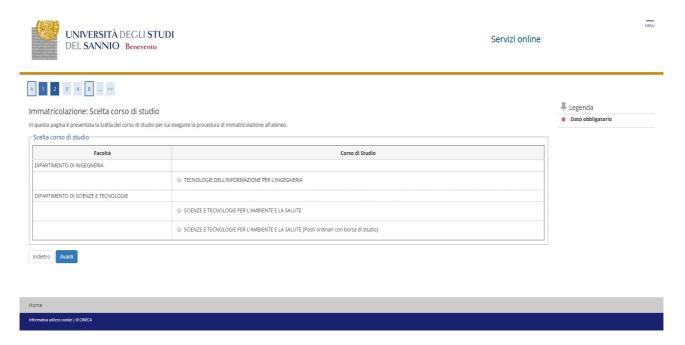

# From the menu select "registration" (immatricolazione)

# Select "Corso di Dottorato DM 45/2013" and proceed.

# Select the type of PhD Program