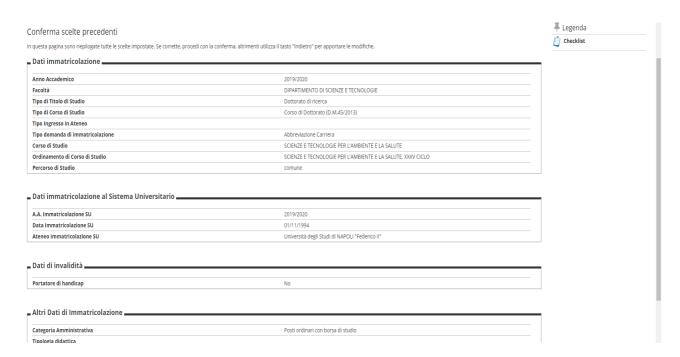

## Confirm the choices made

Insert the required attachments: identification document, enrollment application and income statement (the formats are attached to the registration notice)

Check the correctness of the data and proceed with the payment of the regional tax and virtual stamp by clicking on the "check payments" button.