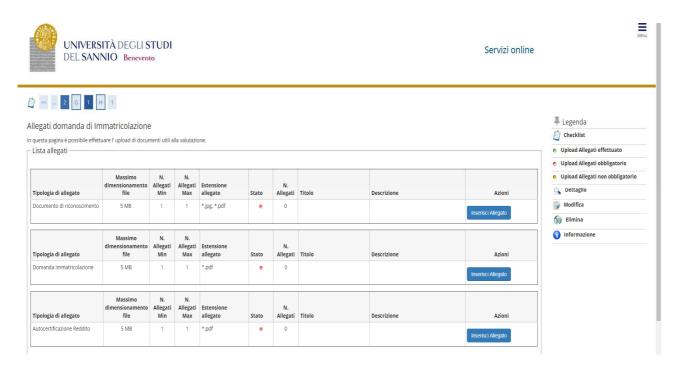

## Confirm the choices made

Insert the required attachments: identification document, enrollment application and income statement (the formats are attached to the registration notice)

Check the correctness of the data and proceed with the payment of the regional tax and virtual stamp by clicking on the "check payments" button.