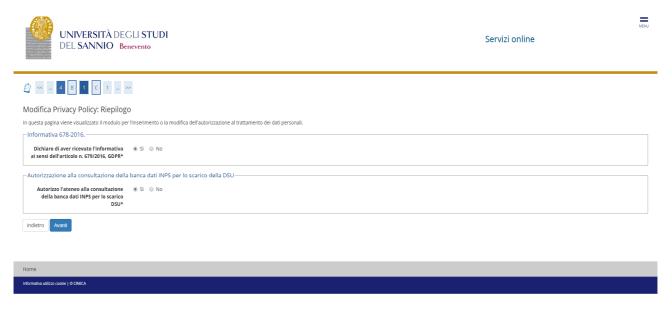

# GUIDE TO THE REGISTRATION TO THE PHD COURSES

**CYCLE XXXV** 

Access the personal area by logging in with the credentials used to register for the Competition.

https://unisannio.esse3.cineca.it/Home.do



# Push "Segreteria"



# From the menu select "registration" (immatricolazione)



# Select "Corso di Dottorato DM 45/2013" and proceed.



# Select the type of PhD Program



# Confirm the choice of the Study Program



## Authorize the processing of personal data and proceed



# **ISEEU** presentation

Authorize the ISEEU to be withdrawn by INPS for the purpose of facilitating the payment of the regional tax. In case of non-authorization of withdrawal (failure to present ISEEU) go ahead (Note: ISEEU must be valid as of 31/12/2019)





Autocertificazione 2019/2020

#### Autocertificazione 2019/2020

La valutazione della situazione economica dello studente è determinata con riferimento alla disciplina dell'indicatore della Situazione Economica di cui al D. Lgs. 109/1988 e relativi provvedimenti di attuazione e modifica.

Secondo tale decreto, la situazione economica di chi chiede prestazioni assistenziali legate al reddito o servizi sociali o assistenziali non destinati alla generalità dei soggetti o comunque collegati nella misura o nel costo a determinate sit