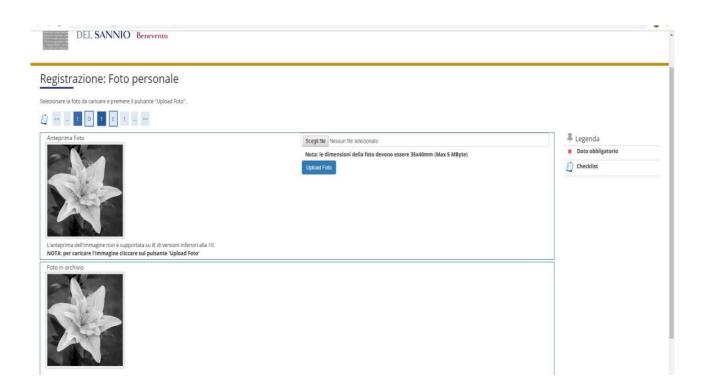

# Insert the photo

Check the correctness of the tickets entered. Those who have obtained the admission ticket in October 2019 and who have participated in the "with reserve" competition must indicate the date and the degree mark.