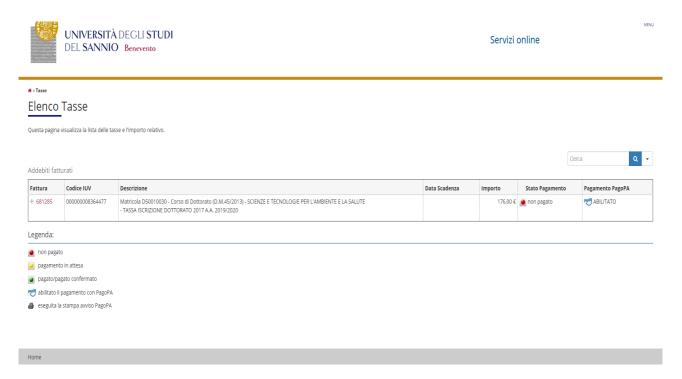

Select the installment (invoice) and proceed with the payment. In case of online payment, click on the "pay with PagoPA" button, otherwise print the bill and go to a payment center

Tasse

| Anno                            | Rata       | Voce            | Importo  |  |  |
|---------------------------------|------------|-----------------|----------|--|--|
| TASSA ISCRIZIONE DOTTORATO 2017 |            |                 |          |  |  |
|                                 | Rata unica | Bollo           | 16,00 €  |  |  |
|                                 |            | Tassa regionale | 160,00 € |  |  |

Paga con PagoPA Stampa Avviso per PagoPA