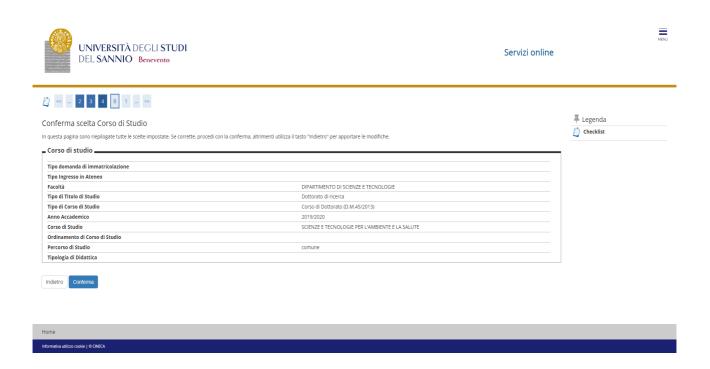

# GUIDE TO THE REGISTRATION TO THE PHD COURSES

**CYCLE XXXV** 

Access the personal area by logging in with the credentials used to register for the Competition.

https://unisannio.esse3.cineca.it/Home.do



# Push "Segreteria"



# From the menu select "registration" (immatricolazione)



# Select "Corso di Dottorato DM 45/2013" and proceed.



# Select the type of PhD Program



# Confirm the choice of the Study Program



## Authorize the processing of personal data and proceed



# **ISEEU** presentation

Authorize the ISEEU to be withdrawn by INPS for the purpose of facilitating the payment of the regional tax. In case of non-authorization of withdrawal (failure to present ISEEU) go ahead (Note: ISEEU must be valid as of 31/12/2019)





Autocertificazione 2019/2020

#### Autocertificazione 2019/2020

La valutazione della situazione economica dello studente è determinata con riferimento alla disciplina dell'indicatore della Situazione Economica di cui al D. Lgs. 109/1988 e relativi provvedimenti di attuazione e modifica.

Secondo tale decreto, la situazione economica di chi chiede prestazioni assistenziali legate al reddito o servizi sociali o assistenziali non destinati alla generalità dei soggetti o c