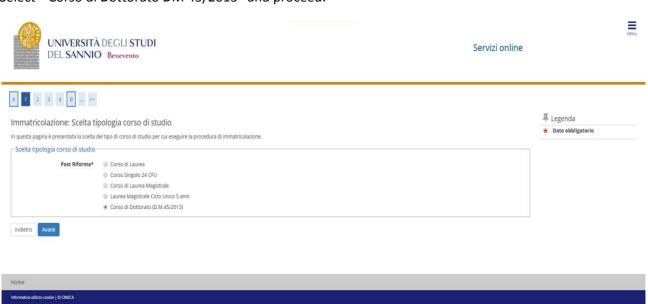

# Select "Corso di Dottorato DM 45/2013" and proceed.

# Select the type of PhD Program