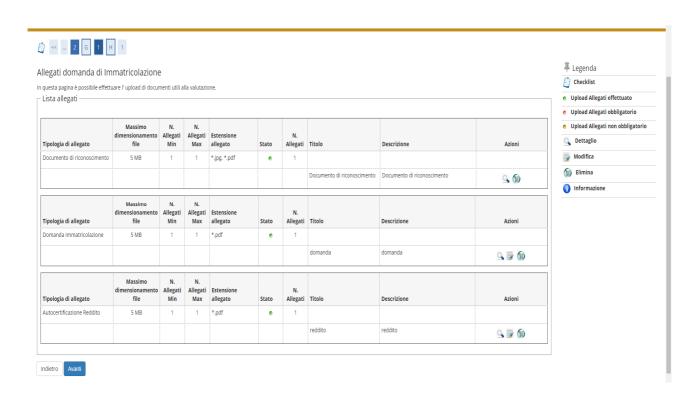

## Confirm the choices made

Insert the required attachments: identification document, enrollment application and income statement (the formats are attached to the registration notice)

Check the correctness of the data and proceed with the payment of the regional tax and virtual stamp by clicking on the "check payments" button.