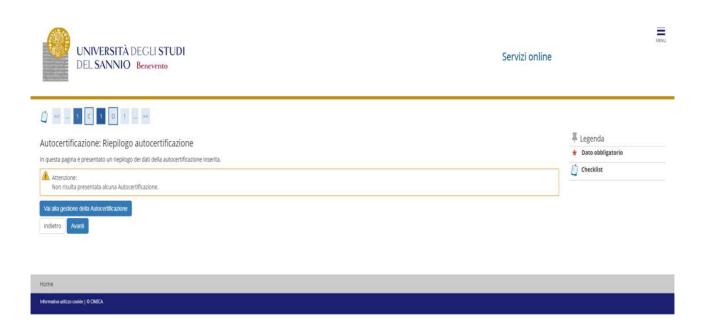

Autocertificazione 2019/2020

#### Autocertificazione 2019/2020

La valutazione della situazione economica dello studente è determinata con riferimento alla disciplina dell'indicatore della Situazione Economica di cui al D. Lgs. 109/1988 e relativi provvedimenti di attuazione e modifica.

Visualizza i dati dell'autocertificazione